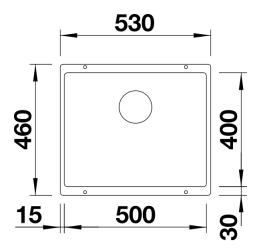

owl for discerning demands on design
- Timelessly elegant, contoured bowl design
- Entire system for a wide variety of plans featuring large and small bowls
- High-quality features with covered C-overflow and InFino drain system elegantly integrated and extremely easy-care
- Optional versatile accessories are available

#### Colours



SILGRANIT black

Available colours:

black anthracite rock grey alu metallic pearl grey white jasmine champagne tartufo coffee

# Planning information

- Cut-out radius: 10 mm
- Note:
- the appropriate waste kit is included with delivery of individual bowls. Please order drain connections for combinations of two individual bowls separately.

### Scope of supply

- waste kit with space-saving pipe
- 3 ½" InFino basket strainer
- fixing kit

#### **Details**



Top view



Cut-out



Front view



Side view