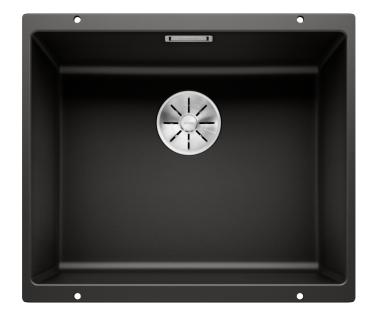

# Product information sheet SUBLINE 500-U

Item no. 525995

**Benefits** 

- Undermount bowl for discerning demands on design
- Timelessly elegant, contoured bowl design
- Entire system for a wide variety of plans featuring large and small bowls
- High-quality features with covered C-overflow and InFino drain system elegantly integrated and extremely easy-care
- Optional versatile accessories are available

#### Colours

SILGRANIT black

Available colours:

black anthracite rock grey alu metallic pearl grey white jasmine champagne tartufo coffee